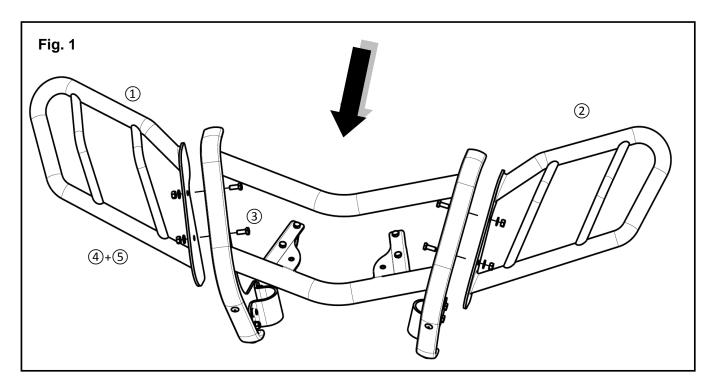

### **INSTALLATION:**

- Locate the Right Side Headlight Guard ① and fit it to the Heavy Duty Brush Guard (p/n 2PG-F84L0-V0) as shown in (Fig. 1) using the M8 Button-Head Hex Bolts ③, Washers ⑤, and Nylock Nuts ④.
- Repeat the step above for the Left Side Headlight Guard ② and torque all Nylock Nuts ④ to 25 Nm (2.5 m - kg, 18 ft - lb).