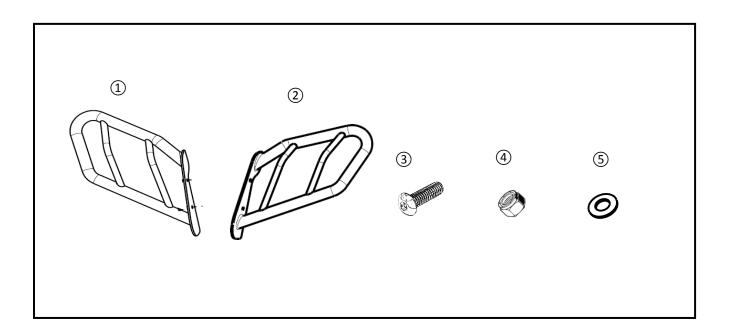

#### **PARTS LIST:**

| No. | Part Number  | Description                               | Qty |
|-----|--------------|-------------------------------------------|-----|
|     | 2PG-F84L0-T0 | Headlight Brush Guard Kit                 |     |
| 1   | *            | Right Side Headlight Guard                | 1   |
| 2   | *            | Left Side Headlight Guard                 | 1   |
| 3   | *            | M8 Button-Head Hex Bolt M8 x 1.25 x 20 mm | 4   |
| 4   | *            | Nylock Nut                                | 4   |
| (5) | *            | Washer                                    | 4   |

<sup>\*</sup> Part supplied with kit only and not available separately.